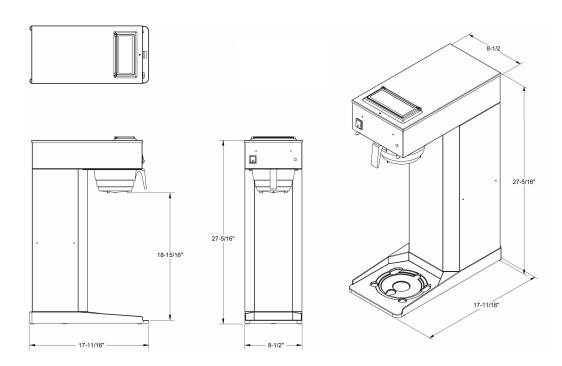

Pour Over Brewer

Ready light incorporated for optimum brewing temperatures.

Durable stainless steel construction.

Master power switch.

| MODEL | WIDTH  | DEPTH     | HEIGHT   | (USA) | CANADA | WEIGHT | CU.FT. |
|-------|--------|-----------|----------|-------|--------|--------|--------|
|       |        |           |          |       |        |        |        |
| AK-D  | 8 1/2" | 17 11/16" | 27 5/16" | 14.6A | 11.7A  | 28LB.  | 7.81   |