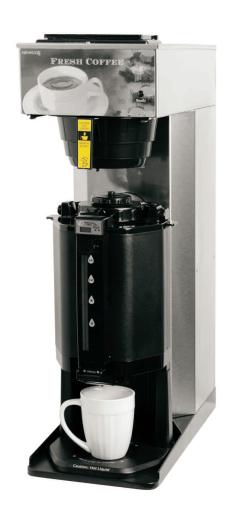

## **AK-D**

The **AK** series of pour-over equipment is designed to offer years of trouble free operation while delivering a consistently great cup of fresh hot coffee with every brew. This flexible brewer family accomodates all of today's brewing vessels from traditional glass decanters to the latest in thermal dispensers, airpots and servers.

The **AK** models incorporate features such as: a traditional displacement hot water tank system, ready light incorporated for optimum brewing temperature, master on/off power switch, and durable stainless steel construction.

Pour Over Brewer

Ready light incorporated for optimum brewing temperatures.

Durable stainless steel construction.

Master power switch.

| MODEL | WIDTH  | DEPTH     | HEIGHT   | (USA) | CANADA | WEIGHT | CU.FT. |
|-------|--------|-----------|----------|-------|--------|--------|--------|
|       |        |           |          |       |        |        |        |
| AK-D  | 8 1/2" | 17 11/16" | 27 5/16" | 14.6A | 11.7A  | 28LB.  | 7.81   |